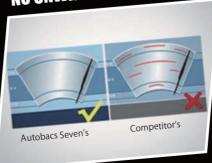

滑らかさのキワミ AUTOBACS FLAT WIPER BLADE

" Advanced Fluorine Coating Provides Best Wiping Performance!! " " For All Season, Left & Right Hand Drive!! "



# EASY & FAST QUICK INSTALLATION



# PERFECT WIPING

NO STREAKES, NO UNWIPED PORTION



## **AERODYNAMICS**

HOLD WIPER BLADE FROM FLAP UP







### **Advanced Fluorie Coating Provides Smooth Wiping**

#### **Normal Rubber**

Without Fluorine Coating, Window Glass tends to increase the friction, and cause Chattering and/or Streaks, especially Water Repellent Coated Windows.



#### **Fluorine Coated Rubber**

By applying very fine Fluorine particles on Coating Layer, it reduces the friction resistance, and more smooth wiping effect can be achieved.



# 10 Adaptors included in All Packages

#### **Part Numbers** AB7 Part Number API30 325 API35 API40 API43 450 API45 API48 API50 API53 API55 23 API58 24 API60 API63 API65 675 API68 28 API70

**Available Size** 

and