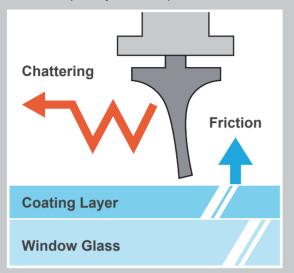

#### **Normal Rubber**

Without Fluorine Coating, Window Glass tends to increase the friction, and cause Chattering and/or Streaks, especially Water Repellent Coated Windows.