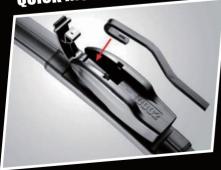

滑らかさのキワミ AUTOBACS FLAT WIPER BLADE

" Advanced Fluorine Coating Provides Best Wiping Performance!! " " For All Season, Left & Right Hand Drive!! "



# EASY & FAST QUICK INSTALLATION



# PERFECT WIPING

NO STREAKES, NO UNWIPED PORTION



## **AERODYNAMICS**

HOLD WIPER BLADE FROM FLAP UP







### **Advanced Fluorie Coating Provides Smooth Wiping**

#### **Normal Rubber**

Without Fluorine Coating, Window Glass tends to increase the friction, and cause Chattering and/or Streaks, especially Water Repellent Coated Windows.



#### **Fluorine Coated Rubber**

By applying very fine Fluorine particles on Coating Layer, it reduces the friction resistance, and more smooth wiping effect can be achieved.



# 10 Adaptors included in All Packages

#### **Part Numbers** AB7 Part Number API30 325 API35 API40 API43 450 API45 API48 API50 API53 API55 23 API58 24 API60 API63 API65 675 API68 28 API70

**Available Size** 

and