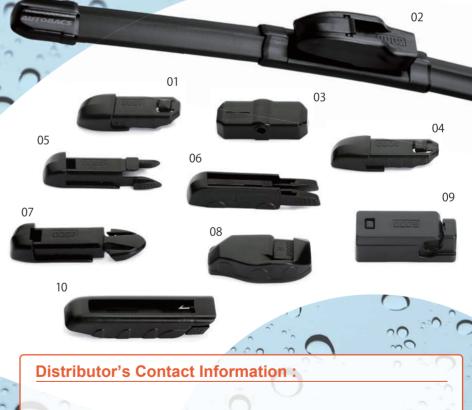

Right Hand Drive!! "



# EASY & FAST QUICK INSTALLATION



# PERFECT WIPING

NO STREAKES, NO UNWIPED PORTION



## **AERODYNAMICS**

HOLD WIPER BLADE FROM FLAP UP







### **Advanced Fluorie Coating Provides Smooth Wiping**

#### **Normal Rubber**

Without Fluorine Coating, Window Glass tends to increase the friction, and cause Chattering and/or Streaks, especially Water Repellent Coated Windows.



#### **Fluorine Coated Rubber**

By applying very fine Fluorine particles on Coating Layer, it reduces the friction resistance, and more smooth wiping effect can be achieved.



# 10 Adaptors included in All Packages

#### **Part Numbers** AB7 Part Number API30 325 API35 API40 API43 450 API45 API48 API50 API53 API55 23 API58 24 API60 API63 API65 675 API68 28 API70

**Available Size** 

and