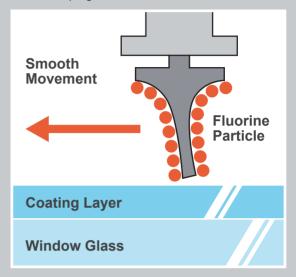

#### **Fluorine Coated Rubber**

By applying very fine Fluorine particles on Coating Layer, it reduces the friction resistance, and more smooth wiping effect can be achieved.