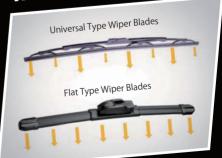

滑らかさのキワミ AUTOBACS FLAT WIPER BLADE

" Advanced Fluorine Coating Provides Best Wiping Performance!! " " For All Season, Left & Right Hand Drive!! "



# EASY & FAST QUICK INSTALLATION



# PERFECT WIPING

NO STREAKES, NO UNWIPED PORTION



## **AERODYNAMICS**

HOLD WIPER BLADE FROM FLAP UP







### **Advanced Fluorie Coating Provides Smooth Wiping**

#### **Normal Rubber**

Without Fluorine Coating, Window Glass tends to increase the friction, and cause Chattering and/or Streaks, especially Water Repellent Coated Windows.



#### **Fluorine Coated Rubber**

By applying very fine Fluorine particles on Coating Layer, it reduces the friction resistance, and more smooth wiping effect can be achieved.



# 10 Adaptors included in All Packages

#### **Part Numbers** AB7 Part Number API30 325 API35 API40 API43 450 API45 API48 API50 API53 API55 23 API58 24 API60 API63 API65 675 API68 28 API70

**Available Size** 

and