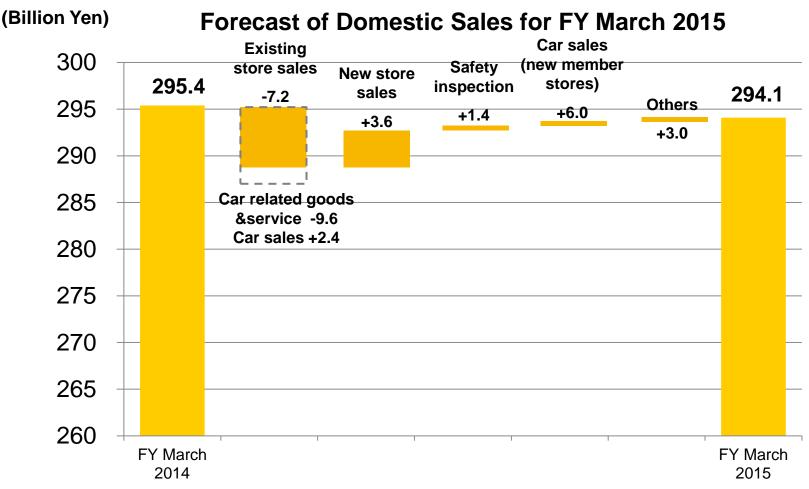

| +0.7%                             | -4.9%    | -2.4%     | -1.8pt                     |  |
| Total store sales (yoy) | +1.2%           | +2.7%                             | -2.9%    | -0.4%     | -1.6pt                     |  |

#### **Premises of Sales Forecast**



#### **Business Environment**

- Reaction to last-minute demand before the consumption tax hike (a decline in demand for new cars)
- Snowfall expected to be as usual
- Consumer sentiment expected to decline in the first half and improve in the second half

#### **Factors Expected to Affect the Company's Earnings**

- 1. Reaction to last-minute demand before the consumption tax hike
- 2. Decrease in sales of navigation devices due to declining prices
- 3. Addition of new stores

#### **Premises of Sales Forecast**





Same store sales (yoy): -2.4% (1st Half +0.7% 2nd Half -4.9%)

Other factors expected to affect sales: -9.6 billion Yen Reaction to the last-minute demand before the consumption tax hike, decreasing demand of car electronics devices, and other.

## Forecast at Parent & Subsidiary Level (FY March 2015)



(Billion Yen)

| (Dillion ten)              |                 |                 |                          |          |           |                     |
|----------------------------|-----------------|-----------------|--------------------------|----------|-----------|---------------------|
|                            |                 | FY March        | FY March 2015(Forecasts) |          |           |                     |
|                            |                 | 2014<br>res