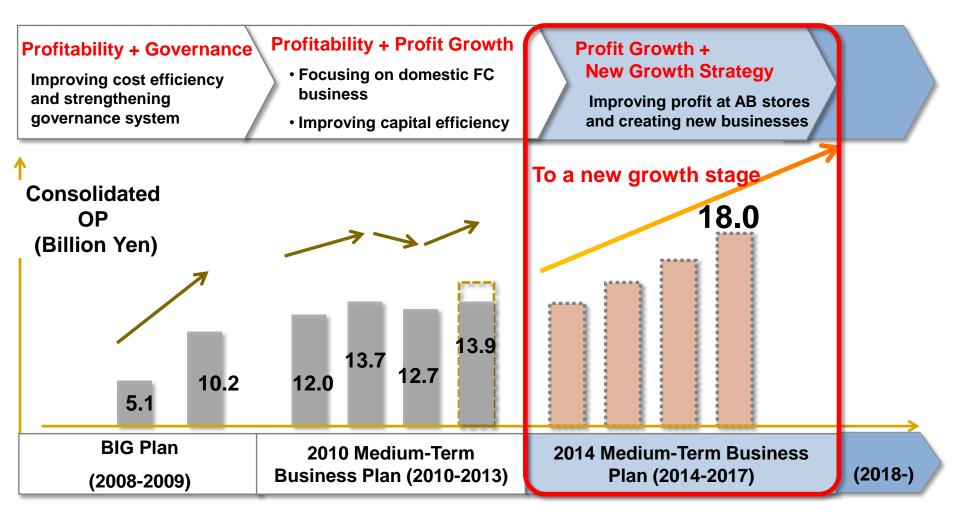

## Progress of Medium-term Business Plan

| Measures                            | Progress of individual measure                                                                                                                                                                                 |
|-------------------------------------|----------------------------------------------------------------------------------------------------------------------------------------------------------------------------------------------------------------|
| Strengthening domestic business     |                                                                                                                                                                                                                |
| 1. Improving stores' earnings power | Operating margin at existing stores: 6.2%                                                                                                                                                                      |
| (i) Reform at stores                | <ul> <li>Improved operations at stores (reviewed operational efficiency and introduced tablet PCs).</li> <li>Refurbished Super AUTOBACS stores.</li> </ul>                                                     |
| (ii) Reform in human resources      | - Provided training for improving service and store managers' capabilities of developing strategies.                                                                                                           |
| 2. Increasing market share          | Market share: 14.9%                                                                                                                                                                                            |
| (i) Opening new stores              | <ul> <li>Opened 25 stores.</li> <li>→ Promoted cost cutting, including changes in facilities.</li> <li>→ Found sites to continue to open new stores.</li> <li>→ Opened three tire specialty stores.</li> </ul> |
| (ii) Promoting CRM strategy         | - Built a new CRM system to propose goods and services suitable to individual customers.                                                                                                                       |
| (iii) Strengthening e-commerce      | - Opened online stores on amazon.co.jp and Yahoo! Shopping.                                                                                                                                                    |

## **Progress of Medium-term Business Plan**

| Measures                                                         | Progress of individual measure                                                                                                                                                                                                             |
|------------------------------------------------------------------|--------------------------------------------------------------------------------------------------------------------------------------------------------------------------------------------------------------------------------------------|
| Overseas operations                                              |                                                                                                                                                                                                                                            |
| (i) Moving into the black                                        | - Total operating income at overseas subsidiaries moved into positive territory.                                                                                                                                                           |
| (ii) Operations in ASEAN nations                                 | <ul> <li>Established a joint venture engaging in the wholesale of automotive goods and services. (Indonesia)</li> <li>Focused on the retail of automotive goods and services through business and capital alliances. (Malaysia)</li> </ul> |
| Financial strategy                                               |                                                                                                                                                                                                                                            |
| (i) Generating operating cash flow through aggressive investment | - Opened 27 new stores and relocated four stores in Japan and overseas.                                                                                                                                                                    |
| (ii) Increasing returns to<br>shareholders                       | <ul> <li>Acquired own shares(3 million shares worth approximately 4.6 billion yen).</li> <li>Distributed commemorative dividends (10 yen per share).</li> </ul>                                                                            |
| CSR, governance                                                  |                                                                                                                                                                                                                                            |
| (i) Contributions to the environment and society                 | <ul> <li>Started electric power selling using photovoltaic power generation.</li> <li>Obtained ISO14001 certification at six places in Japan.</li> <li>Continued activities to contribute to communities.</li> </ul>                       |
| (ii) Promoting compliance and risk management                    | <ul><li>Officers shared information on risks and countermeasures.</li><li>Bolstered the compliance system for franchisees.</li></ul>                                                                                                       |