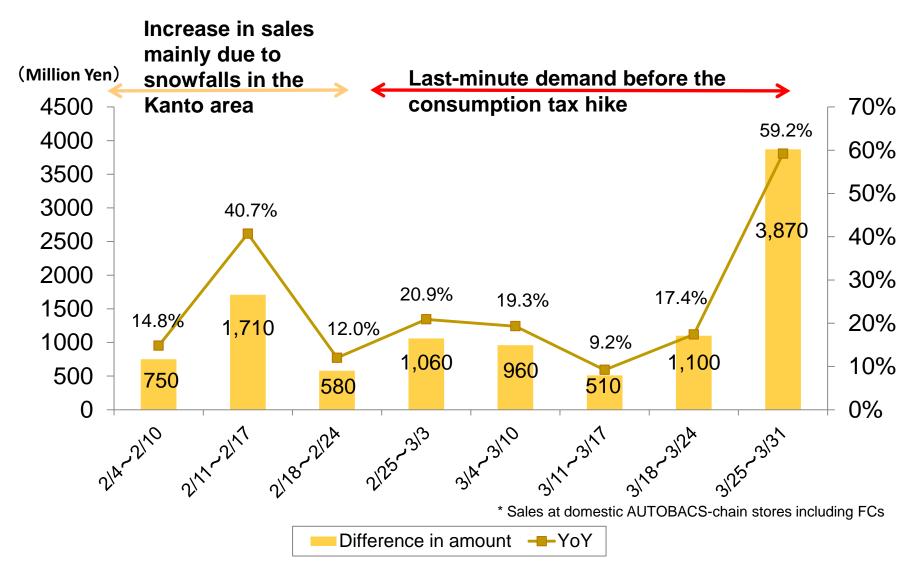

## **Last-Minute Demand before Consumption Tax Hike**

Weekly YoY Changes in Sales at All Chain Stores\* from Feb. 4 to Mar. 31, 2014