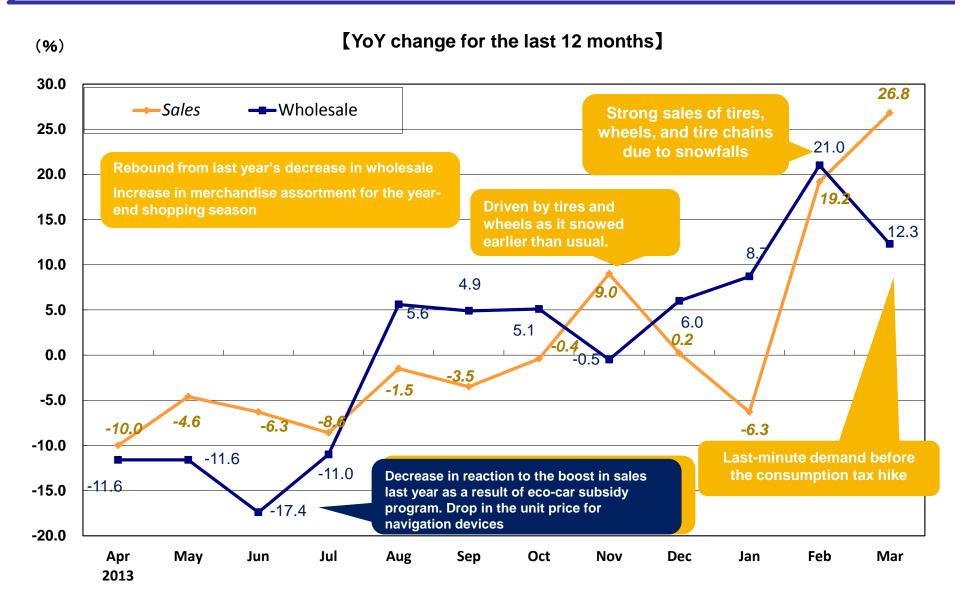

#### Retail Sales Trend in FY March 2014

## Same store sales and number of customers at domestic AUTOBACS-chain stores including FCs(YoY)

| Business       | Reaction to strong sales of new cars associated with the eco-car subsidy program in the previous year | Cold weather and snowfall nationwide Last-minute demand before the consumption tax hike          |
|----------------|-------------------------------------------------------------------------------------------------------|--------------------------------------------------------------------------------------------------|
| environment    |                                                                                                       | Strong new car sales Strong sales of goods and                                                   |
| Topics         | Falls in sales of tires, wheels, and navigation devices                                               | Strong sales of tires, services due to last-minute wheels and tire chains demand before tax hike |
| by merchandise |                                                                                                       | $\stackrel{\longleftarrow}{\longleftrightarrow}$                                                 |
|                | Decline in the unit price of na                                                                       | avigation devices                                                                                |