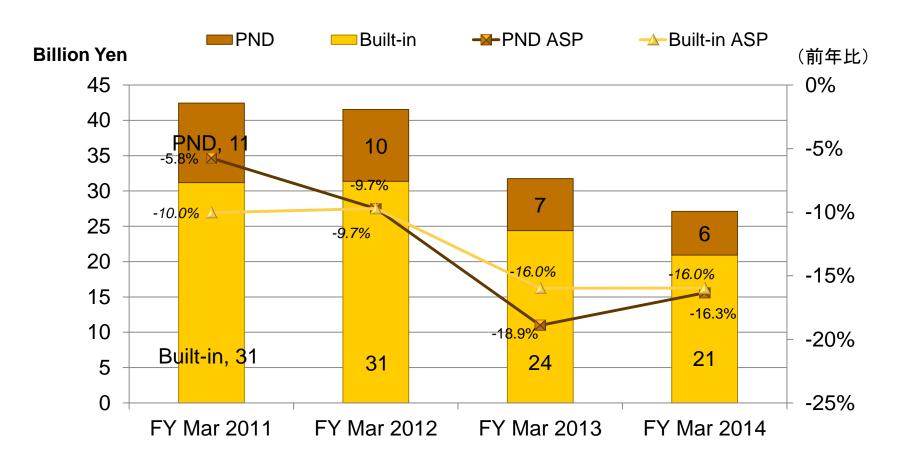

#### **ASP of Car Navigation Devices at Stores**

#### Sales\* and ASP of navigation devices (YoY)

<sup>\*</sup>Sales at domestic AUTOBACS-chain stores including FCs; All domestic store formats (AUTOBACS, Super AUTOBACS, CARS, AUTOBACS Secohan Ichiba and AUTOBACS EXPRESS)