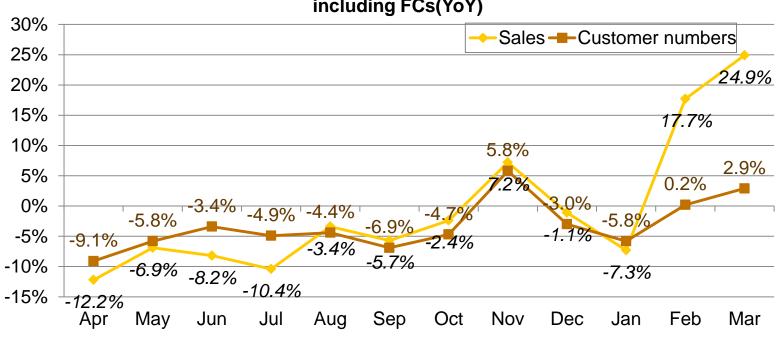

## Same store sales and number of customers at domestic AUTOBACS-chain stores including FCs(YoY)

| Business       | Reaction to strong sales of new cars associated with the eco-car subsidy program in the previous year | Cold weather and snowfall nationwide Last-minute demand before the consumption tax hike          |
|----------------|-------------------------------------------------------------------------------------------------------|--------------------------------------------------------------------------------------------------|
| environment    |                                                                                                       | Strong new car sales Strong sales of goods and                                                   |
| Topics         | Falls in sales of tires, wheels, and navigation devices                                               | Strong sales of tires, services due to last-minute wheels and tire chains demand before tax hike |
| by merchandise |                                                                                                       | $\stackrel{\longleftarrow}{\longleftrightarrow}$                                                 |
|                | Decline in the unit price of na                                                                       | avigation devices                                                                                |

#### [Same store basis] Sales: -0.6% YoY, Number of customers: -3.3% YoY

<sup>\*</sup>Sales at domestic AUTOBACS-chain stores including FCs;
All domestic store formats (AUTOBACS, Super AUTOBACS, CARS,
AUTOBACS Secohan Ichiba and AUTOBACS EXPRESS)