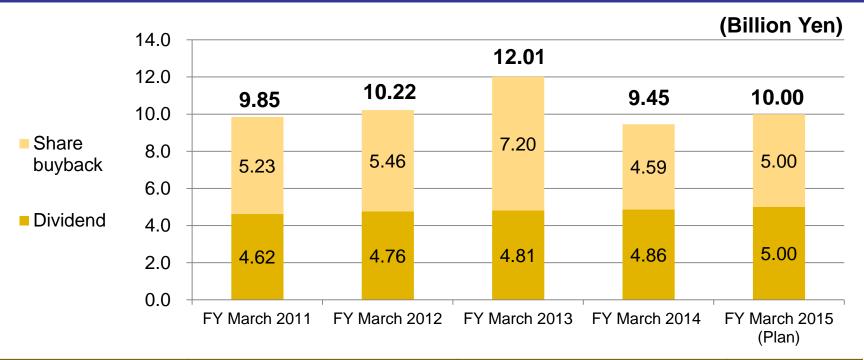

## **Progress of Medium-term Business Plan**

| Measures                                                         | Progress of individual measure                                                                                                                                                                                                             |
|------------------------------------------------------------------|--------------------------------------------------------------------------------------------------------------------------------------------------------------------------------------------------------------------------------------------|
| Overseas operations                                              |                                                                                                                                                                                                                                            |
| (i) Moving into the black                                        | - Total operating income at overseas subsidiaries moved into positive territory.                                                                                                                                                           |
| (ii) Operations in ASEAN nations                                 | <ul> <li>Established a joint venture engaging in the wholesale of automotive goods and services. (Indonesia)</li> <li>Focused on the retail of automotive goods and services through business and capital alliances. (Malaysia)</li> </ul> |
| Financial strategy                                               |                                                                                                                                                                                                                                            |
| (i) Generating operating cash flow through aggressive investment | - Opened 27 new stores and relocated four stores in Japan and overseas.                                                                                                                                                                    |
| (ii) Increasing returns to<br>shareholders                       | <ul> <li>Acquired own shares(3 million shares worth approximately 4.6 billion yen).</li> <li>Distributed commemorative dividends (10 yen per share).</li> </ul>                                                                            |
| CSR, governance                                                  |                                                                                                                                                                                                                                            |
| (i) Contributions to the environment and society                 | <ul> <li>Started electric power selling using photovoltaic power generation.</li> <li>Obtained ISO14001 certification at six places in Japan.</li> <li>Continued activities to contribute to communities.</li> </ul>                       |
| (ii) Promoting compliance and risk management                    | <ul><li>Officers shared information on risks and countermeasures.</li><li>Bolstered the compliance system for franchisees.</li></ul>                                                                                                       |