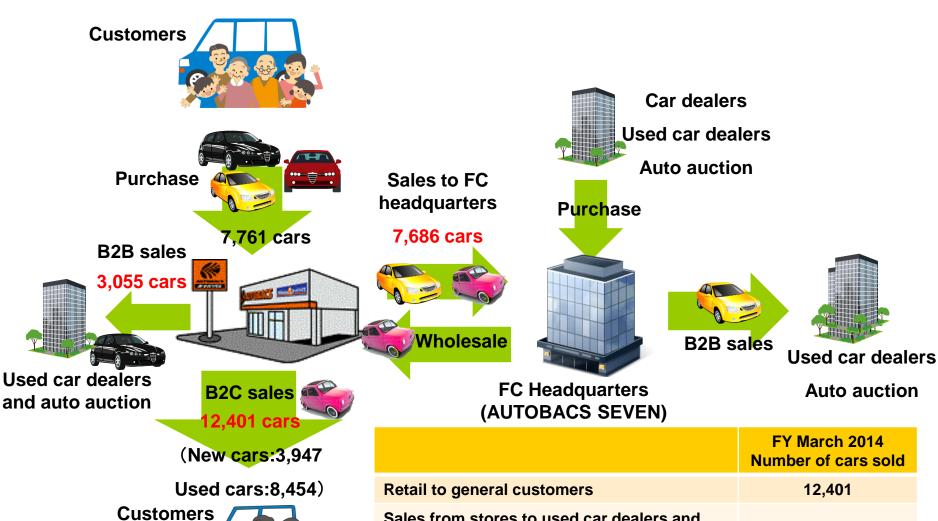

#### Flow of Car Sales and Purchase

|                                                        | Number of cars sold |    |
|--------------------------------------------------------|---------------------|----|
| Retail to general customers                            | 12,401              |    |
| Sales from stores to used car dealers and auto auction | 3,055               |    |
| Sales from stores to AUTOBACS SEVEN                    | 7,686               |    |
| Total                                                  | 23,142              | 10 |
|                                                        |                     | 10 |