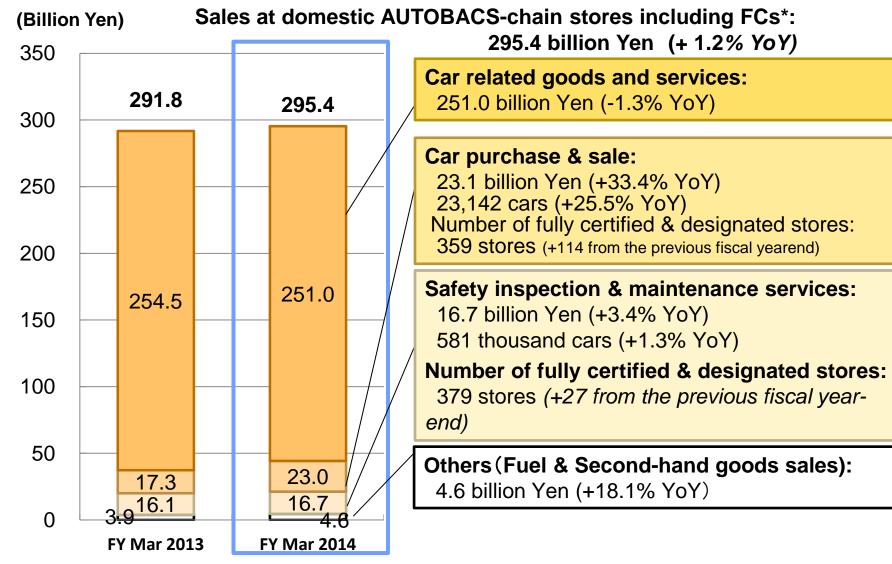

## **Domestic Retail Sales (FY March 2014)**

<sup>\*</sup> Include all store formats (AUTOBACS, Super AUTOBACS, AUTO HELLOES, CARS, AUTOBACS Secohan Ichiba and AUTOBACS EXPRESS)