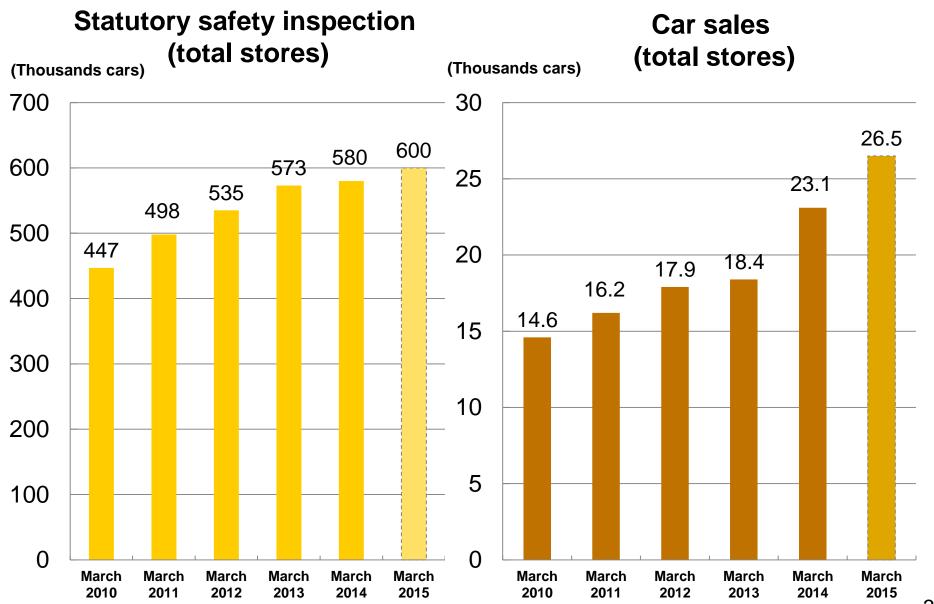

m for fair evaluation
- Enhancing stock level of stores and improving efficiency

#### Reform at stores

- Enhancing collaboration between the three existing business: car goods and service sales, statutory safety inspection and maintenance services, and car purchase and sales business
- Renovating of store operation
- Staff training

#### **E-Commerce introduction**

- Enhancing promotion to increase website visitors
- Increasing attractiveness of merchandise

#### **New Private Brand and Exclusive Tires**







**Exclusive tire: ESPORTE AB01** 

Position: moderate-price, made in Japan

Target: compact cars and K-cars

PB tire: Maxrun EVERROAD

Position: made in Japan, fuel-efficient

Target: compact cars and K-cars, minivans

## **Statutory Safety Inspection and Car Sales Business**





## **New Store Openings**





#### **Capital Expenditures & Depreciation**





#### Financial Strategies – Shareholder Return Policy



#### FY March 2014

Dividends: Interim 27 Yen/share, Year-end 27 Yen/share,

40th anniversary commemorative 10 Yen/share,

Annual total 64 Yen/share

Share buyback: 4.60 billion Yen, 3,000,000 shares

### FY March 2015 (Forecast)

Dividends: Interim 30 Yen/share, Year-end 30 Yen/share

Share buyback: Up to 5.4 billion Yen, Up to 3,000,000 shares

From May 12, 2014 to November 28, 2014

Cancellation of own shares: 3,000,000 shares

Planned date of cancellation is May 15, 2014



## **III** 2014 Medium-Term Business Plan

## **Summary of 2010 the Medium-Term Business Plan (1)**



|    |                                     | AUTOBACS 2010<br>Business Pla