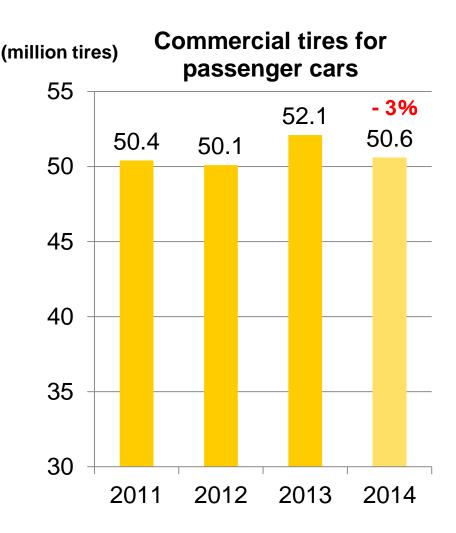

tersegment transaction                          | (526)           | (383)           |  |
| Adjustment in fixed assets                                       | 256             | 179             |  |
| Other                                                            | 5               | 91              |  |
| Consolidation adjustment                                         | (641)           | (708)           |  |
| Consolidated operating income                                    | 13,944          | 12,745          |  |
|                                                                  |                 |                 |  |

Note: Figures in parentheses are negative.

### < Reference > Domestic Automobile Market Predictions





Source: Japan Automobile
Manufacturers Association, Inc (JAMA)



Source: : Japan automobile tyre Manufacturers Association(JATMA)

#### Financial Strategies – Shareholder Return Policy





| Dividend per share<br>(After-Share Split) | 45 Yen | 48.3 Yen | 52 Yen | 64 Yen | 60 Yen |
|-------------------------------------------|--------|----------|--------|--------|--------|
| DOE                                       | 3.2%   | 3.3%     | 3.4%   | 4.1%   | 3.7%   |
| Total return ratio                        | 159.5% | 121.7%   | 160.1% | 105.8% | 109.1% |
| Dividend payout ratio                     | 75.9%  | 57.3%    | 64.0%  | 59.4%  | 55.8%  |

#### **Balance Sheet: Assets**





#### **Balance Sheets: Liabilities & Equity**



(Billion Yen) Total Liabilities & Equity 205.5BY 201.5 BY Major items changed **Accounts payable** 21.6 17.6 ST borrowings