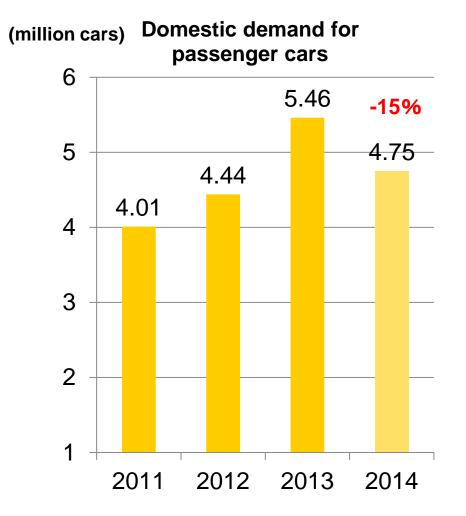

| (17)            | (35)            |  |
| Elimination of intersegment transaction                          | (526)           | (383)           |  |
| Adjustment in fixed assets                                       | 256             | 179             |  |
| Other                                                            | 5               | 91              |  |
| Consolidation adjustment                                         | (641)           | (708)           |  |
| Consolidated operating income                                    | 13,944          | 12,745          |  |
|                                                                  |                 |                 |  |

Note: Figures in parentheses are negative.

### < Reference > Domestic Automobile Market Predictions





Source: Japan Automobile
Manufacturers Association, Inc (JAMA)



Source: : Japan automobile tyre Manufacturers Association(JATMA)

#### Financial Strategies – Shareholder Return Policy





| Dividend per share<br>(After-Share Split) | 45 Yen | 48.3 Yen | 52 Yen | 64 Yen | 60 Yen |
|-------------------------------------------|--------|----------|--------|--------|--------|
| DOE                                       | 3.2%   | 3.3%     | 3.4%   | 4.1%   | 3.7%   |
| Total return ratio                        | 159.5% | 121.7%   | 160.1% | 105.8% | 109.1% |
| Dividend payout ratio                     | 75.9%  | 57.3%    | 64.0%  | 59.4%  | 55.8%  |

#### **Balance Sheet: Assets**





#### **Balance Sheets: Liabilities & Equity**



(Billion Yen) Total Liabilities & Equity 205.5BY 201.5 B