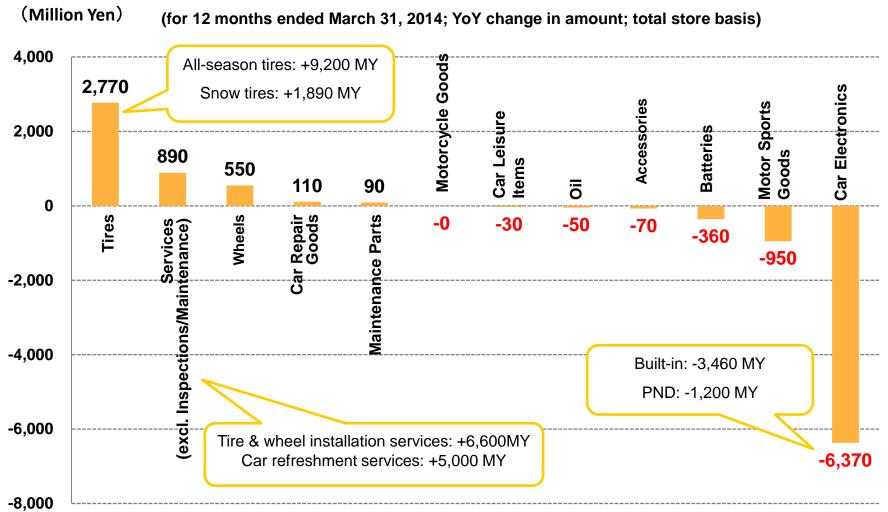

ast-minute wheels and tire chains demand before tax hike |
| by merchandise |                                                                                                       | $\stackrel{\longleftarrow}{\longleftrightarrow}$                                                 |
|                | Decline in the unit price of na                                                                       | avigation devices                                                                                |

## **Domestic Retail Sales (FY March 2014)**





<sup>\*</sup> Include all store formats (AUTOBACS, Super AUTOBACS, AUTO HELLOES, CARS, AUTOBACS Secohan Ichiba and AUTOBACS EXPRESS)

## Sales Variance by Merchandise



#### [Same store basis] Sales: -0.6% YoY, Number of customers: -3.3% YoY





<sup>\*</sup>Sales at domestic AUTOBACS-chain stores including FCs;
All domestic store formats (AUTOBACS, Super AUTOBACS, CARS,
AUTOBACS Secohan Ichiba and AUTOBACS EXPRESS)

#### **ASP of Car Navigation Devices at Stores**



#### Sales\* and ASP of navigation devices (YoY)



<sup>\*</sup>Sales at domestic AUTOBACS-chain stores including FCs; All domestic store formats (AUTOBACS, Super AUTOBACS, CARS, AUTOBACS Secohan Ichiba and AUTOBACS EXPRESS)

## **Last-Minute Demand before Consumption Tax Hike**



Weekly YoY Changes in Sales at All Chain Stores\* from Feb. 4 to Mar. 31, 2014



#### Flow of Car Sales and Purchase





|                                                        | Number of cars sold |    |
|--------------------------------------------------------|--------------------