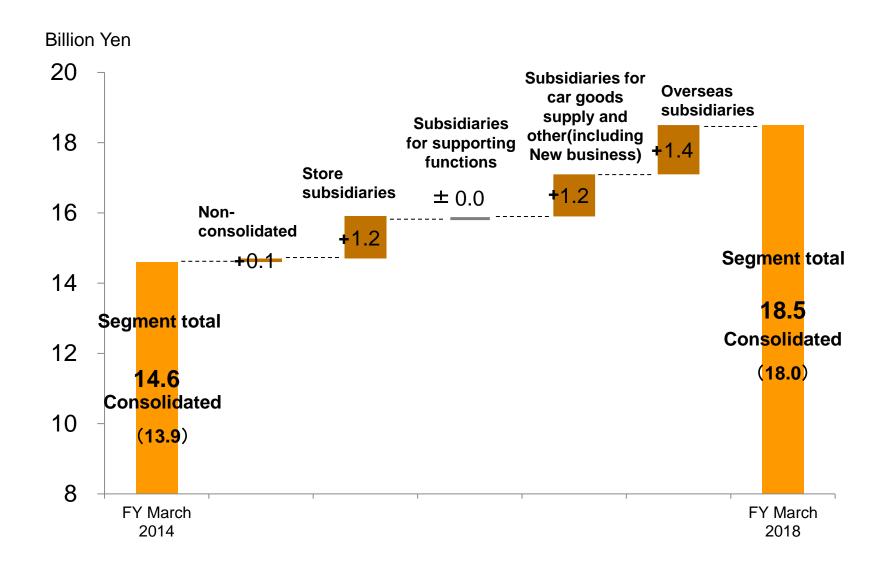

|  |

#### **New Business & Overseas Business**



#### **New Business**

- 1. Developing new business focusing on fields related to automobile, where the Group can take advantage of its strengths
- 2. Developing new business emphasizing on speed, through M&A and alliances
- 3. Allocating management resources to new business in order to bolster it into future growth business

#### **Overseas Business**

- 1. Developing business, emphasizing on speed, especially in the ASEAN region through M&A and partnerships with local companies
- 2. Developing not only retail business but also related business, including wholesale
- 3. Allocating management resources to overseas business in order to bolster it into future growth business

#### <Reference> Toward the Goal of 18.5BY in Operating Income





#### **Financial Strategy**



#### **Consolidated Cash Flow and Liquidity (four year simulation)**



#### **CSR / Risk Management**



#### **Business Policy**

Continuing to take action on compliance, integrated risk management, and environmental load reduction among other initiatives, in communication with stakeholders, especially communities, through the AUTOBACS business.

### **Major Initiatives**

- 1. Conducting compliance training and educational campaigns within the AUTOBACS Group
- 2. Conducting adequate risk control and responding quickly when serious risk events occur
- 3. Conducting eco-friendly corporate management
- 4. Conducting community-based CSR activities, including neighborhood clean-up and safety driving activities, and support of motorsports activities

#### **Su