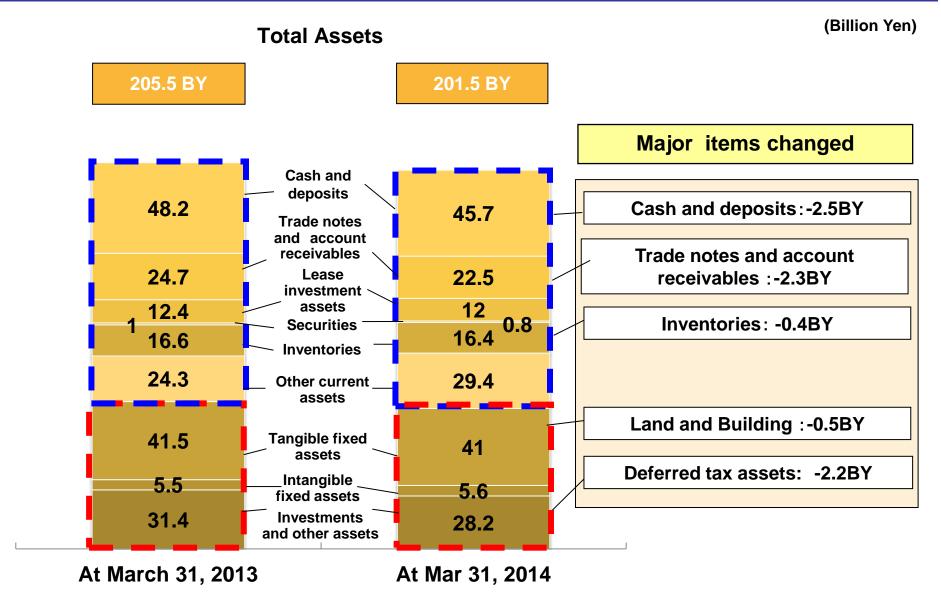

## **Segment Information**

(Billion Yen)

|                            |                  |                          |                          |               |                    | (Billion Ten)    |
|----------------------------|------------------|--------------------------|--------------------------|---------------|--------------------|------------------|
|                            |                  | FY March<br>2014 results | FY March<br>2013 results | YoY<br>Change | Latest<br>Forecast | % to<br>Forecast |
|                            | Net sales        | 183.8                    | 187.3                    | -1.9%         | 182.7              | +0.6%            |
| Non-consolidated           | Operating income | 13.3                     | 13.7                     | -2.9%         | 13.3               | +4.1%            |
| Domestic store             | Net sales        | 81.4                     | 78.1                     | +4.3%         | 80.8               | +0.7%            |
| subsidiaries               | Operating income | 0.6                      | (0.8)                    | _             | -0.1               | _                |
| Overseas                   | Net sales        | 10.4                     | 8.8                      | +18.1%        | 10.2               | +1.7%            |
| subsidiaries               | Operating income | 0.0                      | (0.1)                    | _             | 0.0                | _                |
| Subsidiaries for           | Net sales        | 15.2                     | 14.4                     | +5.7%         | 14.8               | +2.5%            |
| car goods supply and other | Operating income | 0.3                      | 0.2                      | +57.4%        | 0.2                | +27.5%           |
| Subsidiaries for           | Net sales        | 3.1                      | 3.4                      | -6.8%         | 3.2                | -1.6%            |
| supporting function        | Operating income | 0.4                      | 0.4                      | +3.8%         | 0.4                | +8.3%            |
|                            | Net sales        | 293.8                    | 291.9                    | +0.7%         | 291.7              | +0.7%            |
| Segment total              | Operating income | 14.6                     | 13.5                     | +8.4%         | 13.8               | +5.7%            |