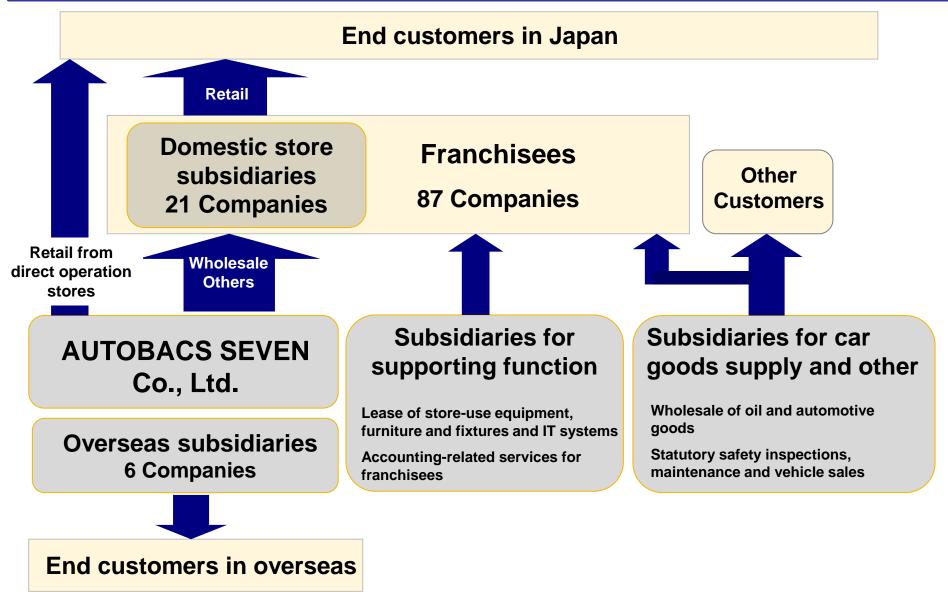

## Reorganization of Store Subsidiaries

Reorganization of Domestic Store Subsidiaries (including changes that comes into force by June 1, 2014)

| Measures                                                 | Contents                                                                                                                                                                                               |
|----------------------------------------------------------|--------------------------------------------------------------------------------------------------------------------------------------------------------------------------------------------------------|
| Transfer of store ownership                              | <ul> <li>Transfer of three stores in Nara area to a franchisee</li> <li>Transfer of a store in southern Mie area to a franchisee</li> <li>Transfer of a store in Tokyo area to a franchisee</li> </ul> |
| Transfer of shares in Store Subsidiaries                 | - Transfer of all shares in a store subsidiary in Kanagawa area to a franchisee (include transfer of four stores)                                                                                      |
| Merger of consolidated subsidiaries (as of June 1, 2014) | - Consolidation of store subsidiaries in Fukuoka area (Merger of AUTOBACS Fukuoka Ltd. and OPS Ltd.)                                                                                                   |
| Change of management                                     | - Management changes in seven companies                                                                                                                                                                |

FY ended March 2014: 22 domestic store subsidiaries at the beginning of the fiscal year

FY ending March 2015: 19 domestic store subsidiaries (as of June 1, 2014)