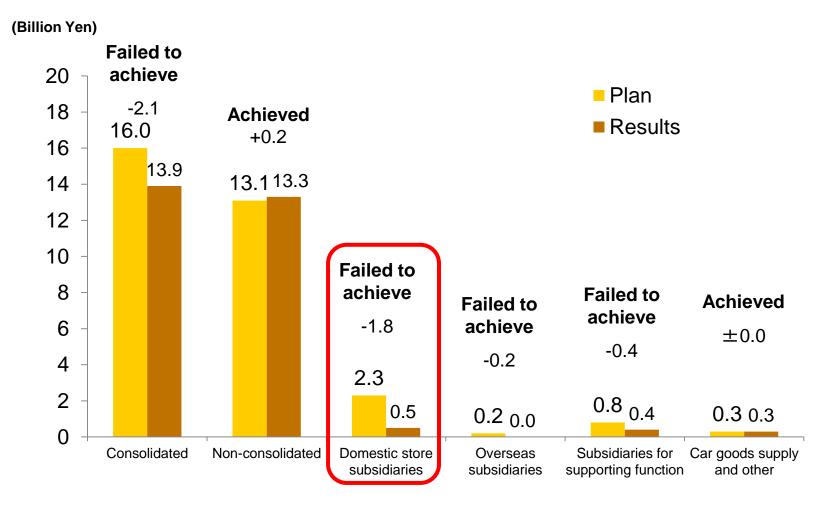

## **Major Drivers Of Variance (FY March 2014)**

| (Billion Yen)                 |                       |               |                                                                                                                                                                                                                                             |               |                        |  |  |
|-------------------------------|-----------------------|---------------|---------------------------------------------------------------------------------------------------------------------------------------------------------------------------------------------------------------------------------------------|---------------|------------------------|--|--|
|                               |                       |               | FY March 2014                                                                                                                                                                                                                               |               | FY Mar                 |  |  |
|                               | Results<br>% of Sales | YoY<br>change | Major drivers of variance                                                                                                                                                                                                                   |               | <b>2013</b> % of Sales |  |  |
| Net sales                     | 231.7                 | +0.7%         | Non-consolidated -3.54 BY  Domestic store subsidiaries +3.33 BY  Overseas subsidiaries +1.59BY  Car goods supply subsidiaries +0.82 BY  Subsidiaries for supporting function -0.23BY                                                        | 230.2         |                        |  |  |
| Gross profit                  | 76.9<br>33.2%         | +1.6%         | Wholesale -0.54 BY, Retail +1.85BY Increases in gross profit and gross margin due to tires and wheels Falls in the gross profit and gross margin of car in                                                                                  | 75.7<br>32.9% |                        |  |  |
| SG&A                          | 63.0<br>27.2%         | -0.0%         | Salaries: Increase in salaries at overseas store sub<br>association with movements in exchange rates<br>Selling expenses: Increase in advertising expenses<br>enhanced sales promotion<br>Others: Falls in depreciation and commission paid | 63.0<br>27.4% |                        |  |  |
| Non-operating income/ expense | 2.5<br>1.1%           | +43.4%        | Non-operating income: Insurance claims paid asso compensation claims against officers in the United exchange gains Non-operating expense: Decrease in exchange los currency for allowance of two US subsidiaries                            | 1.7<br>0.8%   |                        |  |  |
| Extraordinary gains           | 0.1                   | _             |                                                                                                                                                                                                                                             |               | _                      |  |  |
| Extraordinary loss            | 0.5<br>—              | -15.7%        | Impairment losses on fixed assets (land and buildir Japan and abroad)                                                                                                                                                                       | 0.6<br>—      |                        |  |  |
| Adjustments to Income Taxes   | 2.0                   | +351.1%       | Increase due to a reversal of deferred tax assets as the settlement of a lawsuit in the United States                                                                                                                                       | 0.4           |                        |  |  |

## **Operating Income Components (FY March 2014)**

| Do                        | Domestic AUTOBACS-chain store sales Total store basis: +1.2% same store basis: -0.6% |                                |                                                                                                                                                                                                                                                                                                                                                                                                                                                                                                      |    |  |  |
|---------------------------|--------------------------------------------------------------------------------------|--------------------------------|------------------------------------------------------------------------------------------------------------------------------------------------------------------------------------------------------------------------------------------------------------------------------------------------------------------------------------------------------------------------------------------------------------------------------------------------------------------------------------------------------|----|--|--|
|                           |                                                                                      | Operating income (Million yen) |                                                                                                                                                                                                                                                                                                                                                                                                                                                                                                      |    |  |  |
|                           |                                                                                      | Amount                         | Major drivers of variance (yoy)                                                                                                                                                                                                                                                                                                                                                                                                                                                                      |    |  |  |
| Segment                   | Non-consolidated                                                                     | 13,330                         | <ul> <li>-400 MY</li> <li>Net sales-3,540MY (-1.9%)</li> <li>Gross Profit -1,930MY (21.2% (last year 21.9%))</li> <li>Improved gross margin of tires and wheels</li> <li>Decreased gross margin of car electronics and car interiors</li> <li>SG&amp;A -1,520</li> <li>Decrease in the number of directly operating stores</li> <li>Reductions in depreciation associated with IT systems and consulting fees</li> <li>Increase in advertising and sales promotion from the third quarter</li> </ul> |    |  |  |
|                           | Store subsidiaries                                                                   | 560                            | -1,340 MY (Net sales +3,330 MY +4.3%) - Increases in sales through the change of franchisees to subsidiaries and acquisition of directly managed stores and in sales of tires and wheels - Improved gross margin of tires, car electronics, and car interiors                                                                                                                                                                                                                                        |    |  |  |
|                           | Overseas subsidiaries                                                                | 10                             | +80 MY Improved earnings at the subsidiary in China                                                                                                                                                                                                                                                                                                                                                                                                                                                  |    |  |  |
|                           | Subsidiaries for supporting functions, car goods supply and other                    | 690                            | +110 MY Increased wholesale sales of oil                                                                                                                                                                                                                                                                                                                                                                                                                                                             |    |  |  |
| Se                        | gment total                                                                          | 14,590                         | +1,130 MY                                                                                                                                                                                                                                                                                                                                                                                                                                                                                            |    |  |  |
| Consolidation Adjustments |                                                                                      | (640)                          | Adjustment amount decreased by 60MY from last year.  Decrease in the amortization of goodwill through the change of franchisees to subsidiaries                                                                                                                                                                                                                                                                                                                                                      |    |  |  |
| Co                        | nsolidated                                                                           | 13,940                         | +1,200 MY                                                                                                                                                                                                                                                                                                                                                                                                                                                                                            | 12 |  |  |

## **Segment Information**

(Billion Yen)

|                            |                  |                          |                          |               |                    | (Billion Ten)    |
|----------------------------|------------------|--------------------------|--------------------------|---------------|--------------------|------------------|
|                            |                  | FY March<br>2014 results | FY March<br>2013 results | YoY<br>Change | Latest<br>Forecast | % to<br>Forecast |
|                            | Net sales        | 183.8                    | 187.3                    | -1.9%         | 182.7              | +0.6%            |
| Non-consolidated           | Operating income | 13.3                     | 13.7                     | -2.9%         | 13.3               | +4.1%            |
| Domestic store             | Net sales        | 81.4                     | 78.1                     | +4.3%         | 80.8               | +0.7%            |
| subsidiaries               | Operating income | 0.6                      | (0.8)                    | _             | -0.1               | _                |
| Overseas                   | Net sales        | 10.4                     | 8.8                      | +18.1%        | 10.2               | +1.7%            |
| subsidiaries               | Operating income | 0.0                      | (0.1)                    | _             | 0.0                | _                |
| Subsidiaries for           | Net sales        | 15.2                     | 14.4                     | +5.7%         | 14.8               | +2.5%            |
| car goods supply and other | Operating income | 0.3                      | 0.2                      | +57.4%        | 0.2                | +27.5%           |
| Subsidiaries for           | Net sales        | 3.1                      | 3.4                      | -6.8%         | 3.2                | -1.6%            |
| supporting function        | Operating income | 0.4                      | 0.4                      | +3.8%         | 0.4                | +8.3%            |
|                            | Net sales        | 293.8                    | 291.9                    | +0.7%         | 291.7              | +0.7%            |
| Segment total              | Operating income | 14.6                     | 13.5                     | +8.4%         | 13.8               | +5.7%            |