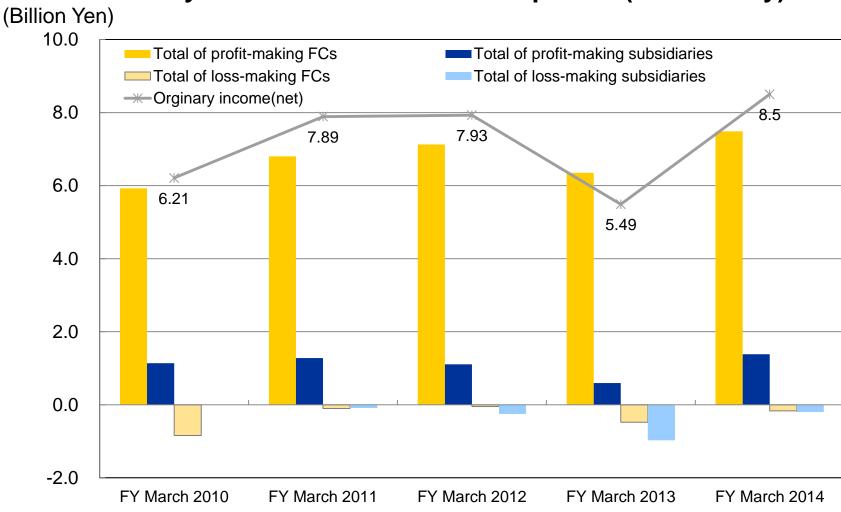

## **Performance By Country (FY March 2014)**

|                                                          | FRANCE                                                                                                                                                                                                              |                  | CHINA                                                                                                                                                                                                                                    |                  | SINGAPORE                                                                                                                                                                                     |                  | THAILAND                                                                                                                           |                                                                                     |
|----------------------------------------------------------|---------------------------------------------------------------------------------------------------------------------------------------------------------------------------------------------------------------------|------------------|------------------------------------------------------------------------------------------------------------------------------------------------------------------------------------------------------------------------------------------|------------------|-----------------------------------------------------------------------------------------------------------------------------------------------------------------------------------------------|------------------|------------------------------------------------------------------------------------------------------------------------------------|-------------------------------------------------------------------------------------|
| Number of stores at March 31, 2014 -including FC stores- | 11                                                                                                                                                                                                                  |                  | 1                                                                                                                                                                                                                                        |                  | 3                                                                                                                                                                                             |                  | 4                                                                                                                                  |                                                                                     |
| Same store sales -including FC stores-                   | +2.                                                                                                                                                                                                                 | 1%               | +36.3%<br>(all stores)                                                                                                                                                                                                                   |                  | -6.0%                                                                                                                                                                                         |                  | -14.4%                                                                                                                             |                                                                                     |
| Period                                                   | FY March<br>2014                                                                                                                                                                                                    | FY March<br>2013 | FY March<br>2014                                                                                                                                                                                                                         | FY March<br>2013 | FY March<br>2014                                                                                                                                                                              | FY March<br>2013 | FY March<br>2014                                                                                                                   | FY March<br>2013                                                                    |
| Net sales<br>(Million Yen)                               | 7,840                                                                                                                                                                                                               | 6,520            | 520                                                                                                                                                                                                                                      | 390              | 1,430                                                                                                                                                                                         | 1,280            | 590                                                                                                                                | 590                                                                                 |
| SG&A<br>(Million Yen)                                    | 3,920                                                                                                                                                                                                               | 3,190            | 300                                                                                                                                                                                                                                      | 370              | 460                                                                                                                                                                                           | 410              | 230                                                                                                                                | 170                                                                                 |
| Operating income (Million Yen)                           | (40)                                                                                                                                                                                                                | (40)             | (40)                                                                                                                                                                                                                                     | (170)            | 170                                                                                                                                                                                           | 150              | (70)                                                                                                                               | (10)                                                                                |
| Business<br>conditions                                   | Despite the stagnant European economy, winter goods sold well. Price competition, however, remained fierce. The operating loss improved, reflecting an improvement in the gross margin and the control of expenses. |                  | Although the third directly managed store was closed at the end of October, wheels and oil, among other merchandise, sold well. The operating loss narrowed due to a reduction in expenses in association with the closing of the store. |                  | Operating income declined slightly from a year ago, chiefly reflecting a fall in sales due to intensified competition with competitors, but the operating margin was stable at the 11% range. |                  | Net sales dec<br>the closure o<br>stores or the<br>of operating<br>attributed to<br>anti-governm<br>which resulte<br>operating los | f certain<br>shortening<br>hours<br>the impact of<br>ent protests,<br>ed in a wider |