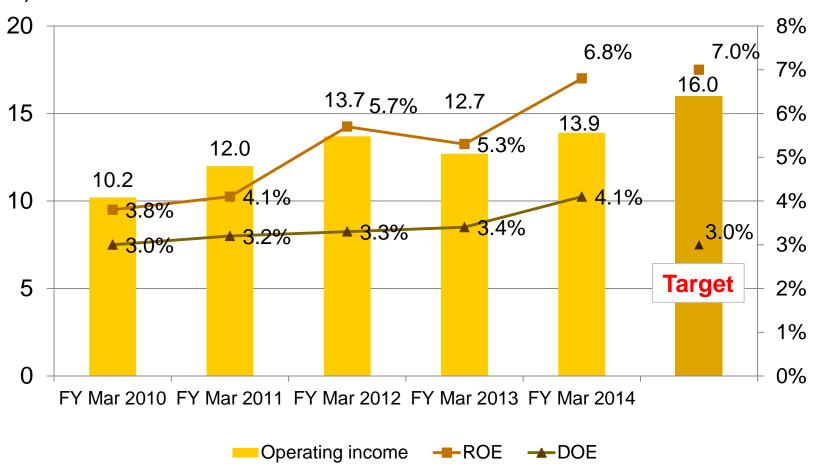

## Progress of Medium-term Business Plan

| Measures                            | Progress of individual measure                                                                                                                                                                                 |
|-------------------------------------|----------------------------------------------------------------------------------------------------------------------------------------------------------------------------------------------------------------|
| Strengthening domestic business     |                                                                                                                                                                                                                |
| 1. Improving stores' earnings power | Operating margin at existing stores: 6.2%                                                                                                                                                                      |
| (i) Reform at stores                | <ul> <li>Improved operations at stores (reviewed operational efficiency and introduced tablet PCs).</li> <li>Refurbished Super AUTOBACS stores.</li> </ul>                                                     |
| (ii) Reform in human resources      | - Provided training for improving service and store managers' capabilities of developing strategies.                                                                                                           |
| 2. Increasing market share          | Market share: 14.9%                                                                                                                                                                                            |
| (i) Opening new stores              | <ul> <li>Opened 25 stores.</li> <li>→ Promoted cost cutting, including changes in facilities.</li> <li>→ Found sites to continue to open new stores.</li> <li>→ Opened three tire specialty stores.</li> </ul> |
| (ii) Promoting CRM strategy         | - Built a new CRM system to propose goods and services suitable to individual customers.                                                                                                                       |
| (iii) Strengthening e-commerce      | - Opened online stores on amazon.co.jp and Yahoo! Shopping.                                                                                                                                                    |