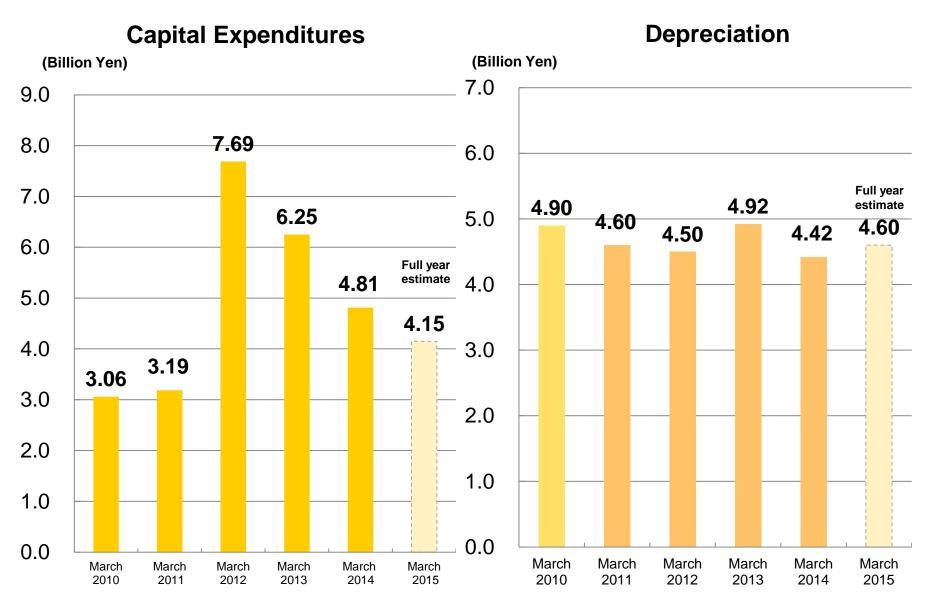

## **Major Drivers Of Variance (FY March 2014)**

| (Billion Yen)                 |                       |               |                                                                                                                                                                                                                                             |               |                        |  |  |
|-------------------------------|-----------------------|---------------|---------------------------------------------------------------------------------------------------------------------------------------------------------------------------------------------------------------------------------------------|---------------|------------------------|--|--|
|                               |                       |               | FY March 2014                                                                                                                                                                                                                               |               | FY Mar                 |  |  |
|                               | Results<br>% of Sales | YoY<br>change | Major drivers of variance                                                                                                                                                                                                                   |               | <b>2013</b> % of Sales |  |  |
| Net sales                     | 231.7                 | +0.7%         | Non-consolidated -3.54 BY  Domestic store subsidiaries +3.33 BY  Overseas subsidiaries +1.59BY  Car goods supply subsidiaries +0.82 BY  Subsidiaries for supporting function -0.23BY                                                        | 230.2         |                        |  |  |
| Gross profit                  | 76.9<br>33.2%         | +1.6%         | Wholesale -0.54 BY, Retail +1.85BY Increases in gross profit and gross margin due to tires and wheels Falls in the gross profit and gross margin of car in                                                                                  | 75.7<br>32.9% |                        |  |  |
| SG&A                          | 63.0<br>27.2%         | -0.0%         | Salaries: Increase in salaries at overseas store sub<br>association with movements in exchange rates<br>Selling expenses: Increase in advertising expenses<br>enhanced sales promotion<br>Others: Falls in depreciation and commission paid | 63.0<br>27.4% |                        |  |  |
| Non-operating income/ expense | 2.5<br>1.1%           | +43.4%        | Non-operating income: Insurance claims paid asso compensation claims against officers in the United exchange gains Non-operating expense: Decrease in exchange los currency for allowance of two US subsidiaries                            | 1.7<br>0.8%   |                        |  |  |
| Extraordinary gains           | 0.1                   | _             |                                                                                                                                                                                                                                             |               | _                      |  |  |
| Extraordinary loss            | 0.5<br>—              | -15.7%        | Impairment losses on fixed assets (land and buildir Japan and abroad)                                                                                                                                                                       | 0.6<br>—      |                        |  |  |
| Adjustments to Income Taxes   | 2.0                   | +351.1%       | Increase due to a reversal of deferred tax assets as the settlement of a lawsuit in the United States                                                                                                                                       | 0.4           |                        |  |  |

## **Operating Income Components (FY March 2014)**

| Do                        | Domestic AUTOBACS-chain store sales Total store basis: +1.2% same store basis: -0.6% |                                |                                                                                                                                                                                                                                                                                                                                                                                                                                                                                                      |    |  |  |
|---------------------------|--------------------------------------------------------------------------------------|--------------------------------|------------------------------------------------------------------------------------------------------------------------------------------------------------------------------------------------------------------------------------------------------------------------------------------------------------------------------------------------------------------------------------------------------------------------------------------------------------------------------------------------------|----|--|--|
|                           |                                                                                      | Operating income (Million yen) |                                                                                                                                                                                                                                                                                                                                                                                                                                                                                                      |    |  |  |
|                           |                                                                                      | Amount                         | Major drivers of variance (yoy)                                                                                                                                                                                                                                                                                                                                                                                                                                                                      |    |  |  |
| Segment                   | Non-consolidated                                                                     | 13,330                         | <ul> <li>-400 MY</li> <li>Net sales-3,540MY (-1.9%)</li> <li>Gross Profit -1,930MY (21.2% (last year 21.9%))</li> <li>Improved gross margin of tires and wheels</li> <li>Decreased gross margin of car electronics and car interiors</li> <li>SG&amp;A -1,520</li> <li>Decrease in the number of directly operating stores</li> <li>Reductions in depreciation associated with IT systems and consulting fees</li> <li>Increase in advertising and sales promotion from the third quarter</li> </ul> |    |  |  |
|                           | Store subsidiaries                                                                   | 560                            | -1,340 MY (Net sales +3,330 MY +4.3%) - Increases in sales through the change of franchisees to subsidiaries and acquisition of directly managed stores and in sales of tires and wheels - Improved gross margin of tires, car electronics, and car interiors                                                                                                                                                                                                                                        |    |  |  |
|                           | Overseas subsidiaries                                                                | 10                             | +80 MY Improved earnings at the subsidiary in China                                                                                                                                                                                                                                                                                                                                                                                                                                                  |    |  |  |
|                           | Subsidiaries for supporting functions, car goods supply and other                    | 690                            | +110 MY Increased wholesale sales of oil                                                                                                                                                                                                                                                                                                                                                                                                                                                             |    |  |  |
| Se                        | gment total                                                                          | 14,590                         | +1,130 MY                                                                                                                                                                                                                                                                                                                                                                                                                                                                                            |    |  |  |
| Consolidation Adjustments |                                                                                      | (640)                          | Adjustment amount decreased by 60MY from last year.  Decrease in the amortization of goodwill through the change of franchisees to subsidiaries                                                                                                                                                                                                                                                                                                                                                      |    |  |  |
| Co                        | nsolidated                                                                           | 13,940                         | +1,200 MY                                                                                                                                                                                                                                                                                                                                                                                                                                                                                            | 12 |  |  |