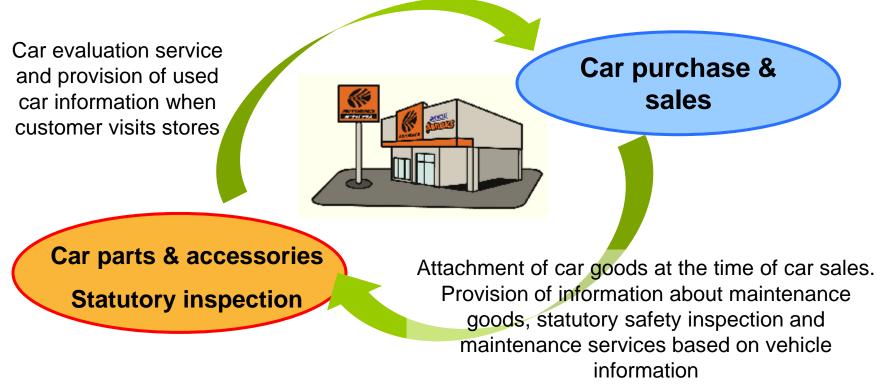

### **AUTOBACS Car Purchase and Sales Business**

#### **Storefront displays**

Car evaluation service

Car depot