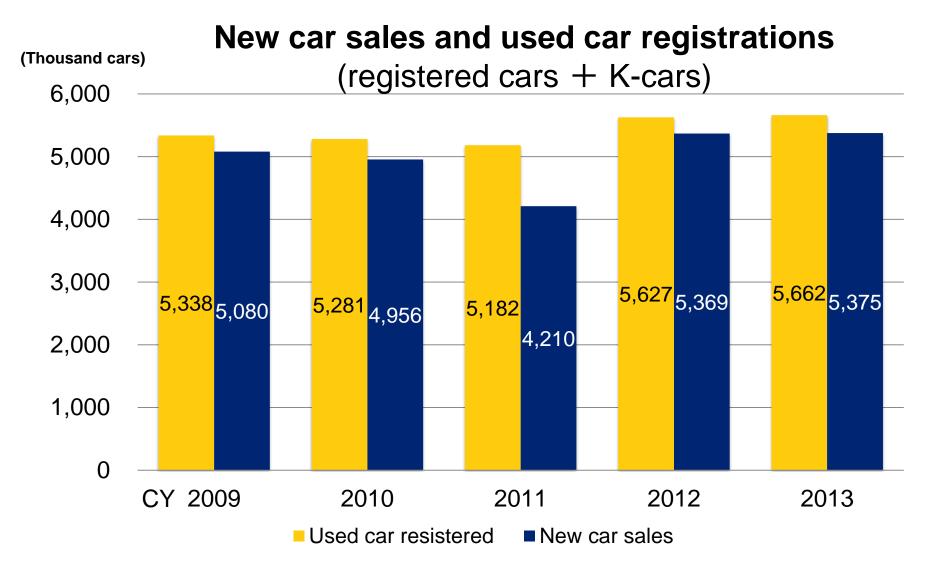

# Number of Used Car Registrations in Japan

Source: Japan Automobile Dealers Association, Japan Light Motor Vehicle and Motorcycle Association

1

Source: Automotive Aftermarket 2013 (Yano Research Institute) Note: Distributions to auto auctions and used car dealers are omitted.