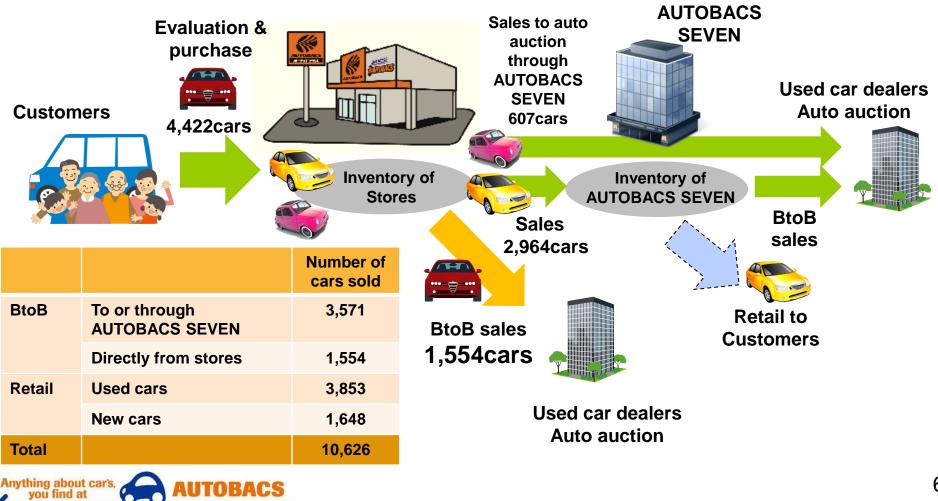

# **AUTOBACS Car Purchase and Sales Business**

### Flow of purchase and BtoB sales

(Sales unit of first half of March 2015)