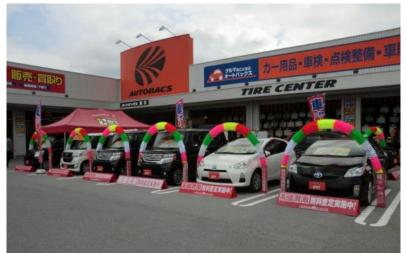

| 214        |                                        |  |
| T-UP                     | Over 1,300 | 65,000                                 |  |
|                          |            |                                        |  |
| AUTOBACS (FY March 2014) | 359        | 7,757                                  |  |
|                          |            | Source: Yano Research Institute (2013) |  |

#### **Used car dealers**

Main players:

BIGMOTOR, Gulliver, KU, HANATEN, NEXTAGE, etc.

Note: The above figures have been obtained from various statistical materials. Please note that these figures do not necessarily represent data for the same period as some comparatively old figures are also included with the data.









### **AUTOBACS Car Purchase and Sales Business**





#### **Storefront displays**





Car evaluation service



Car depot

# **AUTOBACS Car Purchase and Sales Business**



### Flow of purchase and BtoB sales

(Sales unit of first half of March 2015)



# **AUTOBACS Car Purchase and Sales Business**



### Flow of retail commercial distribution

Anything about car's, you find at

UTOBACS



# Maximizing AUTOBACS Strengths



### **AUTOBACS** strengths

(brand, customers frequent store visit, nationwide store network)

- Generating new sales opportunity
- Maximizing Marketing solutions by combining vehicle and customer data





### **Advantage of Car Business at AUTOBACS**



### Comparison with car dealers and used car buyers

you find at

6\_0

| store visits | Car purchase                                               | After-sale<br>m