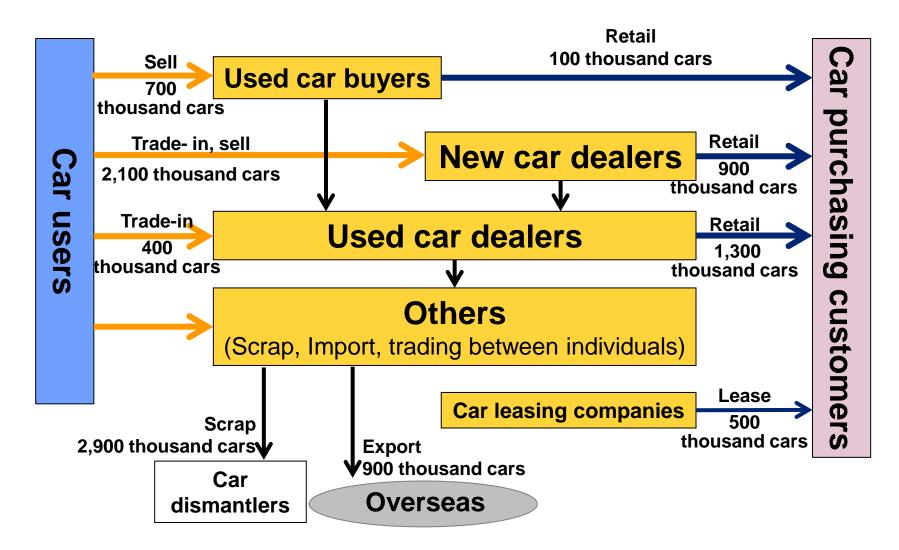

### Flow of purchase and BtoB sales

(Sales unit of first half of March 2015)

# **AUTOBACS Car Purchase and Sales Business**

### Flow of retail commercial distribution

Anything about car's, you find at

UTOBACS