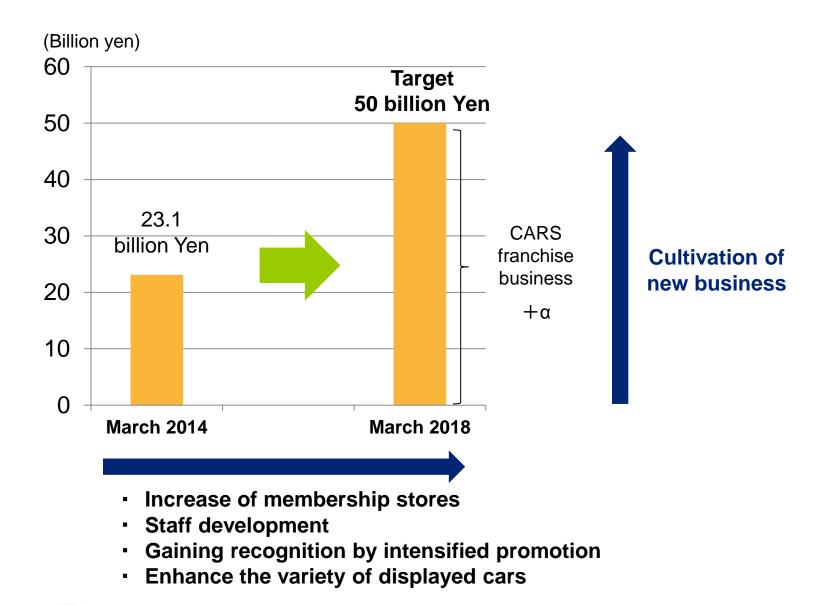

Franchisees are positively expanding their car business to strengthen profitability

# **Toward Achieving the Mid-Term Business Plan**