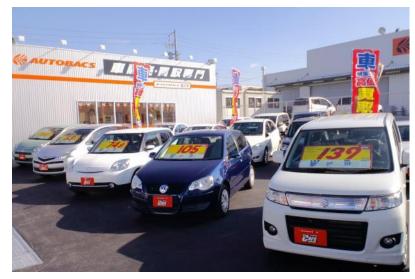

|  |
| T-UP                     | Over 1,300 | 65,000                                 |  |
|                          |            |                                        |  |
| AUTOBACS (FY March 2014) | 359        | 7,757                                  |  |
|                          |            | Source: Yano Research Institute (2013) |  |

#### **Used car dealers**

Main players:

BIGMOTOR, Gulliver, KU, HANATEN, NEXTAGE, etc.

Note: The above figures have been obtained from various statistical materials. Please note that these figures do not necessarily represent data for the same period as some comparatively old figures are also included with the data.









### **AUTOBACS Car Purchase and Sales Business**





#### **Storefront displays**





Car evaluation service



Car depot

# **AUTOBACS Car Purchase and Sales Business**



### Flow of purchase and BtoB sales

(Sales unit of first half of March 2015)



# **AUTOBACS Car Purchase and Sales Business**



### Flow of retail commercial distribution

Anything about car's, you find at

UTOBACS



# Maximizing AUTOBACS Strengths



### **AUTOBACS** strengths

(brand, customers frequent store visit, nationwide store network)

- Generating new sales opportunity
- Maximizing Marketing solutions by combining vehicle and customer data





### **Advantage of Car Business at AUTOBACS**



### Comparison with car dealers and used car buyers

you find at

6\_0

| store visits | Car purchase                                               | After-sale<br>maintenance