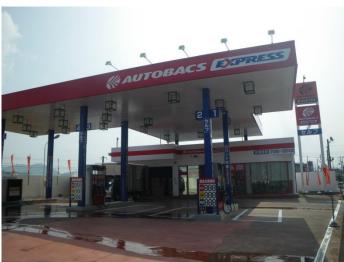

## Overview of the AUTOBACS EXPRESS KYOTO AYABE:

| Store name         | AUTOBACS EXPRESS KYOTO                                             | Opening date | Thursday, June 25, 2015.   |  |  |
|--------------------|--------------------------------------------------------------------|--------------|----------------------------|--|--|
| Store name         | AYABE                                                              |              |                            |  |  |
| Location           | Ayabe city, Kyoto                                                  | Site Area    | 707 square meters          |  |  |
| Number of auto     | three- (two for gasoline and light oil vehicles, one for kerosene) |              |                            |  |  |
| mobile apparatuses |                                                                    |              |                            |  |  |
| Opening hours      | 7:00am to 10:00pm                                                  |              |                            |  |  |
| Store holiday      | Open all the year round                                            | Operated by  | G-7 AUTO SERVICE co., Ltd. |  |  |