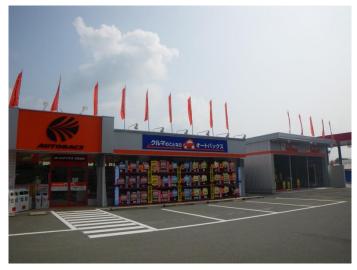

## Overview of the AUTOBACS KYOTO AYABE store:

| Store name        | AUTOBACS KYOTO AYABE    | Opening date   | Thursday, June 25, 2015.   |
|-------------------|-------------------------|----------------|----------------------------|
|                   | Store                   |                |                            |
| Location          | Ayabe city, Kyoto       | Site Area      | 1,396 square meters        |
| Sales floor space | 208 square meters       | Parking spaces | 32 cars                    |
| Service bays      | 2 bays                  | Opening hours  | 10:00am to 7:00pm          |
| Store holiday     | Open all the year round | Operated by    | G-7 AUTO SERVICE co., Ltd. |